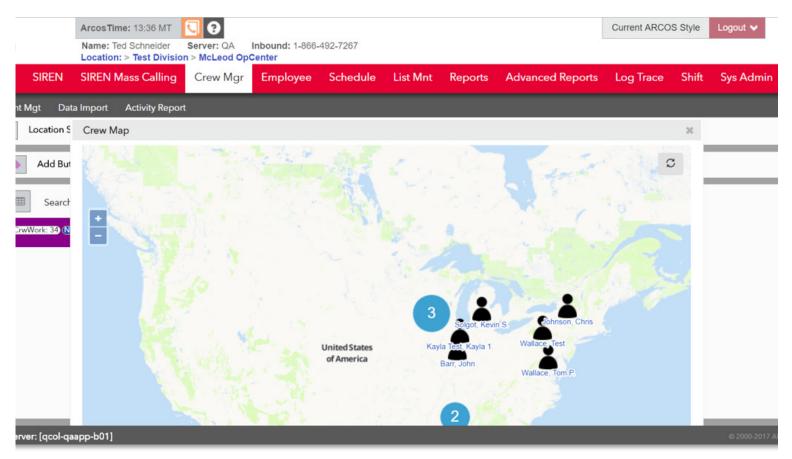

## FOR SUPERVISORS AND EMERGENCY MANAGEMENT PERSONNEL

ARCOS Location Services provides supervisors and emergency managers with an instant, bird's eye view of all responding field resources, which allows more efficient service restoration through improved organization and logistics management. There are many ways to view crews with ARCOS Location Services:

- By Crew who is en-route to the jobsite, who has arrived?
- By Work Service Center or employee Location where are my crews working right now?
- By Employees Working Callouts or an Emergency Event

Access from your ARCOS Callout or Crew Manager application to obtain instant information on crew resources