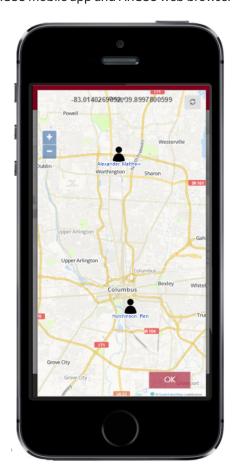

Leveraging the ARCOS Mobile app and a newly upgraded, high performance mapping technology, ARCOS Location Services is integrated with ARCOS Callout, Crew Manager and Mobile to provide instant information on internal resources that are responding to an event. Having visual access to accurate crew locations at your fingertips allows work to start sooner and can greatly increase situational awareness and safety of your crews.

## FOR SUPERVISORS AND EMERGENCY MANAGEMENT PERSONNEL

ARCOS Location Services provides supervisors and emergency managers with an instant, bird's eye view of all responding field resources, which allows more efficient service restoration through improved organization and logistics management. There are many ways to view crews with ARCOS Location Services:

- By Crew who is en-route to the jobsite, who has arrived?
- By Work Service Center or employee Location where are my crews working right now?
- By Employees Working Callouts or an Emergency Event

Access from your ARCOS Callout or Crew Manager application to obtain instant information on crew resources