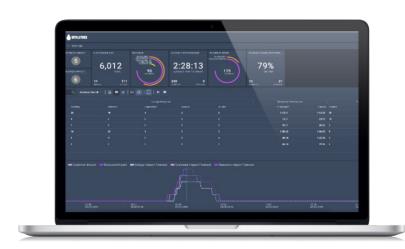

## Operational Analytics At A Glance

## A Complete Operational View

Utility Insight includes three key displays out of the box, with additional views available as add-on features. These emphasize the key sets of information your organization needs to align around a shared view of your data.

## System View

One of the core views in Utility Insight, the Summary view provides visibility into all active planned and unplanned work, with detailed metrics on response time, customer impact, and more.